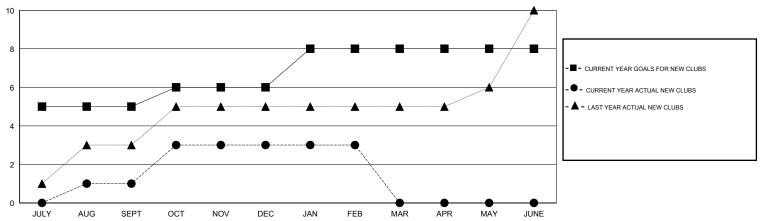

#### GOALS AND ACTUAL NEW CLUBS CUMULATIVE

### **LOCATION INDIA**

GMT CA 6

| Clubs                 |                  |                     |                            |                             | Members               |                    |                            |                              |                             |
|-----------------------|------------------|---------------------|----------------------------|-----------------------------|-----------------------|--------------------|----------------------------|------------------------------|-----------------------------|
| RESULTS FOR 2013-2014 |                  |                     |                            |                             | RESULTS FOR 2013-2014 |                    |                            |                              |                             |
| QUARTER               | NEW CLUB<br>GOAL | ACTUAL NEW<br>CLUBS | ACTUAL<br>DROPPED<br>CLUBS | ACTUAL NET<br>GAIN/<br>LOSS | QUARTER               | NEW MEMBER<br>GOAL | ACTUAL TOTAL MEMBERS ADDED | ACTUAL<br>DROPPED<br>MEMBERS | ACTUAL NET<br>GAIN/<br>LOSS |
| JULY/AUG/SEPT         | 5                | 1                   | 1                          | 0                           | JULY/AUG/SEPT         | 215                | 318                        | 306                          | 12                          |
| OCT/NOV/DEC           | 1                | 2                   | 0                          | 2                           | OCT/NOV/DEC           | 60                 | 167                        | 146                          | 21                          |
| JAN/FEB/MAR           | 2                | 0                   | 0                          | 0                           | JAN/FEB/MAR           | 285                | 47                         | 67                           | -20                         |
| APR/MAY/JUNE          | 0                | 0                   | 0                          | 0                           | APR/MAY/JUNE          | 10                 | 0                          | 0                            | 0                           |