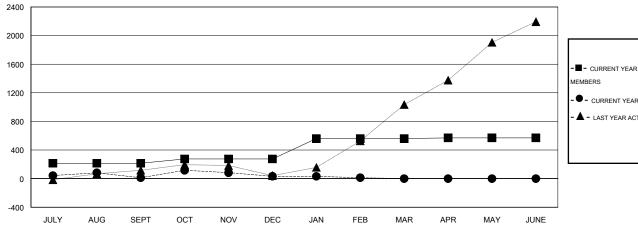

#### GOALS AND ACTUAL MEMBERS CUMULATIVE

| - CURRENT YEAR GOALS FOR NEW |
|------------------------------|
| MEMBERS                      |

CURRENT YEAR ACTUAL MEMBERS

| - ▲ - LAST YEAR ACTUAL MEMBERS |
|--------------------------------|
|                                |

### **LOCATION INDIA**

GMT CA 6

| Clubs                 |                  |                     |                            |                             | Members               |                    |                            |                              |                             |
|-----------------------|------------------|---------------------|----------------------------|-----------------------------|-----------------------|--------------------|----------------------------|------------------------------|-----------------------------|
| RESULTS FOR 2013-2014 |                  |                     |                            |                             | RESULTS FOR 2013-2014 |                    |                            |                              |                             |
| QUARTER               | NEW CLUB<br>GOAL | ACTUAL NEW<br>CLUBS | ACTUAL<br>DROPPED<br>CLUBS | ACTUAL NET<br>GAIN/<br>LOSS | QUARTER               | NEW MEMBER<br>GOAL | ACTUAL TOTAL MEMBERS ADDED | ACTUAL<br>DROPPED<br>MEMBERS | ACTUAL NET<br>GAIN/<br>LOSS |
| JULY/AUG/SEPT         | 5                | 1                   | 1                          | 0                           | JULY/AUG/SEPT         | 215                | 318                        | 306                          | 12                          |
| OCT/NOV/DEC           | 1                | 2                   | 0                          | 2                           | OCT/NOV/DEC           | 60                 | 167                        | 146                          | 21                          |
| JAN/FEB/MAR           | 2                | 0                   | 0                          | 0                           | JAN/FEB/MAR           | 285                | 47                         | 67                           | -20                         |
| APR/MAY/JUNE          | 0                | 0                   | 0                          | 0                           | APR/MAY/JUNE          | 10                 | 0                          | 0                            | 0                           |